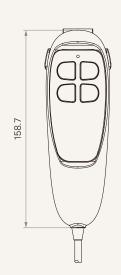

# TFH3 series



#### Product Segments

Comfort Motion

#### **General Features**

| Maximum available buttons           | 6      |
|-------------------------------------|--------|
| Options                             | Hook   |
| Designed mainly for recliner applic | ations |



#### Drawing

Standard Dimensions (mm)









## TFH3 Ordering Key



### TFH3

Version: 20160613-A

| Number of Actuators | 1 = 1 2 = 2                                                              |                                                                            |
|---------------------|--------------------------------------------------------------------------|----------------------------------------------------------------------------|
| Plug                | 1 = Long DIN 5P, 90° plug, for direct cut system<br>2 = DIN 8P, 90° plug | 3 = Short DIN 5P, 90° plug, for direct cut system<br>4 = DIN 8P, 180° plug |
| Key Definition      | 01~23 = 01~23<br>Note: please contact TiMOTION before making an order    |                                                                            |
| Cable Length (mm)   | 1 = Strai