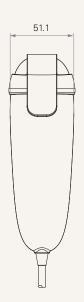

# TFH3 series



#### Product Segments

Comfort Motion

#### **General Features**

| Maximum available buttons           | 6      |
|-------------------------------------|--------|
| Options                             | Hook   |
| Designed mainly for recliner applic | ations |



#### Drawing

Standard Dimensions (mm)









## TFH3 Ordering Key



### TFH3

Version: 20160613-A

| Number of Actuators | 1 = 1 2 = 2                                                              |                                                                            |
|---------------------|--------------------------------------------------------------------------|----------------------------------------------------------------------------|
| Plug                | 1 = Long DIN 5P, 90° plug, for direct cut system<br>2 = DIN 8P, 90° plug | 3 = Short DIN 5P, 90° plug, for direct cut system<br>4 = DIN 8P, 180° plug |
| Key Definition      | 01~23 = 01~23<br>Note: please contact TiMOTION before making an order    |                                                                            |
| Cable Length (mm)   | 1 = Straight,