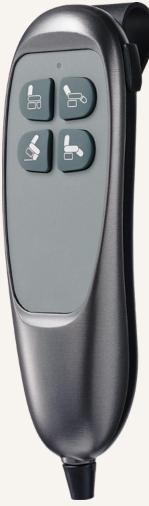

#### Product Segments

Comfort Motion

#### **General Features**

| Maximum available buttons           | 6      |
|-------------------------------------|--------|
| Options                             | Hook   |
| Designed mainly for recliner applic | ations |