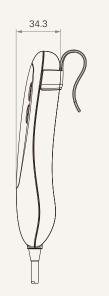

# TFH3 series



#### Product Segments

Comfort Motion

#### **General Features**

| Maximum available buttons           | 6      |
|-------------------------------------|--------|
| Options                             | Hook   |
| Designed mainly for recliner applic | ations |



#### Drawing

Standard Dimensions (mm)









## TFH3 Ordering Key



### TFH3

Version: 20160613-A

| Number of Actuators | 1 = 1 2 = 2                                                              |                                                                            |
|---------------------|--------------------------------------------------------------------------|----------------------------------------------------------------------------|
| Plug                | 1 = Long DIN 5P, 90° plug, for direct cut system<br>2 = DIN 8P, 90° plug | 3 = Short DIN 5P, 90° plug, for direct cut system<br>4 = DIN 8P, 180° plug |
| Key Definition      | 01~23 = 01~23<br>Note: please contact TiMOTION before making an order    |                                                                            |
| Cable Length (mm)   | 1 = Straigh