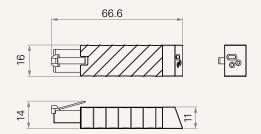

# TWD1



series



**Product Segments** 

Ergo Motion

The TWD1, designed as an adapter with Bluetooth functionality, allows the users to control their desk height remotely via their "STAND UP PLEASE" app.

#### **General Features**

A wireless dongle with Bluetooth functionality.

## TWD1 series

#### Drawing

Standard Dimensions (mm)





## TWD1 Ordering Key



Version: 20180410-A

### TWD1

| Protocol      | 3 = Bluetooth 2.4G                         |
|---------------|--------------------------------------------|
| Color         | 1 = Case: Black; Rear cover:293C; Standard |
| Plug          | 6 = RJ 10P flat, 180°                      |
| LED Indicator | 1 = With, blue light, standard             |

#### Terms of Use