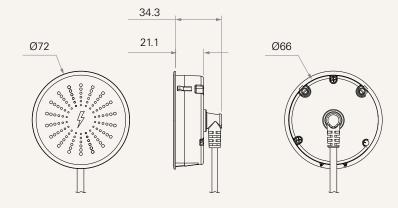

### **Product Segments**

### • Ergo Motion

The TWC is specifically designed for wireless charging of mobile devices. It can be installed on the table top. It needs to work with the mobile devices that support with wireless charging.

#### **General Features**

Wireless charging device for mobile devices.

## TWC series

### Drawing

Standard Dimensions (mm)





# **TWC** Ordering Key



Version: 20170705-B

TWC

| Membrane Type     | 1 = Type1                                                                               |           |               |  |
|-------------------|-----------------------------------------------------------------------------------------|-----------|---------------|--|
| Membrane Color    | 1 = White                                                                               | 2 = Black | 3 = Matt grey |  |
| Case Color        | 1 = Black                                                                               | 2 = White |               |  |
| Cable & Connector | 2 = TC: Flat RJ10P (plug), 100mm; TH: Flat, RJ10P (socket), 100mm; TWC: Straight, 500mm |           |               |  |